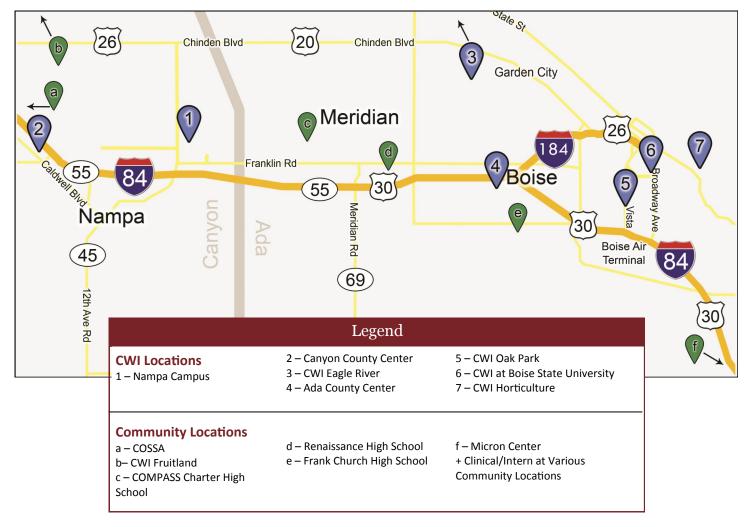

### **1** Nampa Campus

### **2** Canyon County Center

2407 Caldwell Blvd | Nampa, ID 83651

### **3** CWI Eagle River

485 E. Riverside Drive | Eagle, ID 83616

### **4** Ada County Center

Medical Billing and Coding

Medical Assisting

Black Eagle Business Park | 1360 S. Eagle Flight Way | Boise, ID 83709

### **5** CWI Oak Park

2323 S. Vista Avenue | 2nd Floor | Boise, ID 83705

### 6 CWI @ BSU

1464 University Drive | Boise, ID 83706

### 7 CWI Horticulture

Old Penitentiary Historic District | District Guard House | 2444 Old Penitentiary Rd | Boise, ID 83712